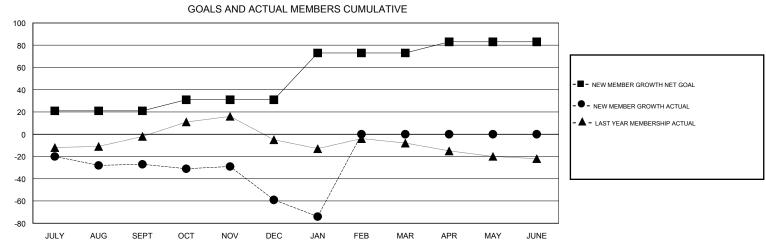

## Gary Wong **LOCATION OREGON GMT CA** Clubs Members RESULTS FOR 2016-2017 RESULTS FOR 2016-2017 NEW CLUBS NEW CLUB GOAL DROPPED CLUBS NEW MEMBER GROWTH NEW MEMBER DROPPED QUARTER QUARTER NET GOAL (not reinstated GROWTH ACTUAL (not MEMBERS ACTUAL or transfers) reinstated or transfers) (including transfers) 0 0 21 15 42 JULY/AUG/SEPT JULY/AUG/SEPT 0 0 3 10 32 64 OCT/NOV/DEC OCT/NOV/DEC 0 0 42 6 21 JAN/FEB/MAR JAN/FEB/MAR 0 0 0 0 APR/MAY/JUNE APR/MAY/JUNE 10 0

| DROPPED CLUBS: 3  DROPPED MEMBERS |          | 21 CLUBS OF 43 ADDED 1 OR MORE<br>NEW MEMBERS | GENDER DISTRIB  MALE  FEMALE    | 623 (61.08%)<br>397 (38.92%) |     |
|-----------------------------------|----------|-----------------------------------------------|---------------------------------|------------------------------|-----|
| DECEASED                          | 12       | CLICK HERE FOR CUMULATIVE                     | TOTAL FAMILY UNIT MEMBERS       |                              | 244 |
| CLUB CANCELLED OTHER              | 29<br>86 | MEMBERSHIP DATA                               | FAMILY MEMBERS PAYING HALF DUES |                              | 127 |
| TOTAL                             | 127      |                                               | 5525                            |                              |     |